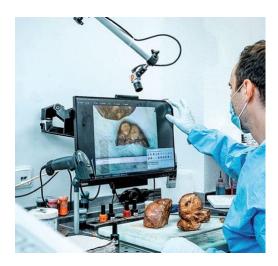

## **Smart In Media launches grossing camera and software**

January 2024—Smart In Media announced the release of its PathoZoom LiveView Macro camera and PathoZoom software. The camera is installed above the cutting station, allowing users to capture the view at the grossing table to broadcast the view live and add it as an image to the patient's medical records. The system reads barcodes to ensure images are correctly and automatically assigned to cases.